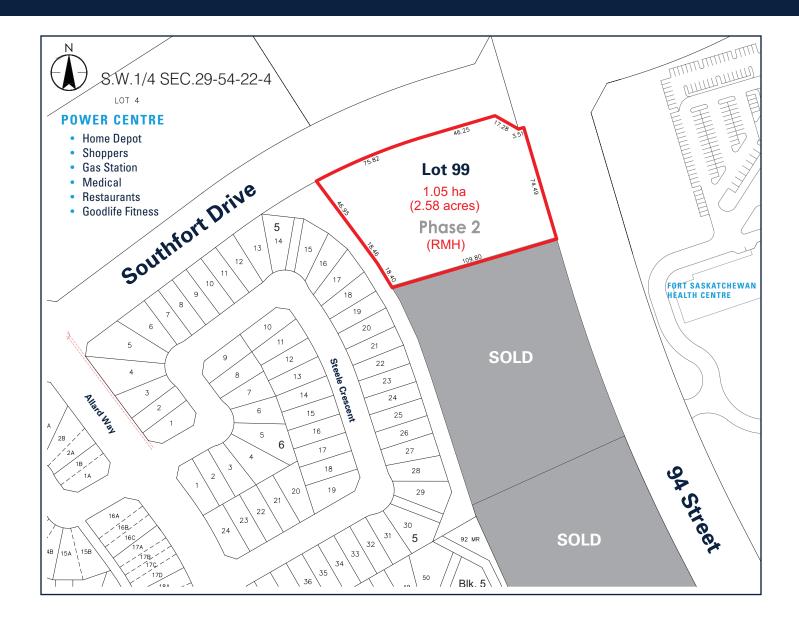

by car.
- Quick 20 minute drive to Sherwood Park.

#### **IMMEDIATE PROXIMITY TO:**

- 34 acre power centre anchored by Home Depot and Shoppers Drug Mart. Goodlife Fitness centre (24,000 sf) within walking distance.
- Modern, acute care hospital, Fort Saskatchewan Community Hospital, opened in 2012.
- Landscaped, constructed wetlands, with full network of activity trails, minutes away from huge playground (constructed in 2015).
- Walking distance to SouthPointe School, which opened in Fall 2017.

#### FLEXIBLE RMH ZONING ALLOWS:

- · Accessory Development
- · Apartment Dwelling
- · Home Office
- · Multi-Attached Dwelling

For More Information on RMH & RML Zoning See City of Fort Saskatchewan Land Use Bylaw C10-13, Schedule ".A".





## **DEVELOPMENT OPPORTUNITY**

### **AVAILABLE SITE**





## **DEVELOPMENT OPPORTUNITY**

### **AVAILABLE SITE**



# **ZONING APPENDIX**

# EXCERPTS FROM CITY OF FORT SASKATCHEWAN LAND USE BYLAW C23-20

Updated August 25, 2020

Visit the City of Fort Saskatchewan website to view the complete document: https://www.fortsask.ca/en/your-city-hall/resources/Documents/Land-Use-Bylaw/LandUseBylaw-C23-20.pdf