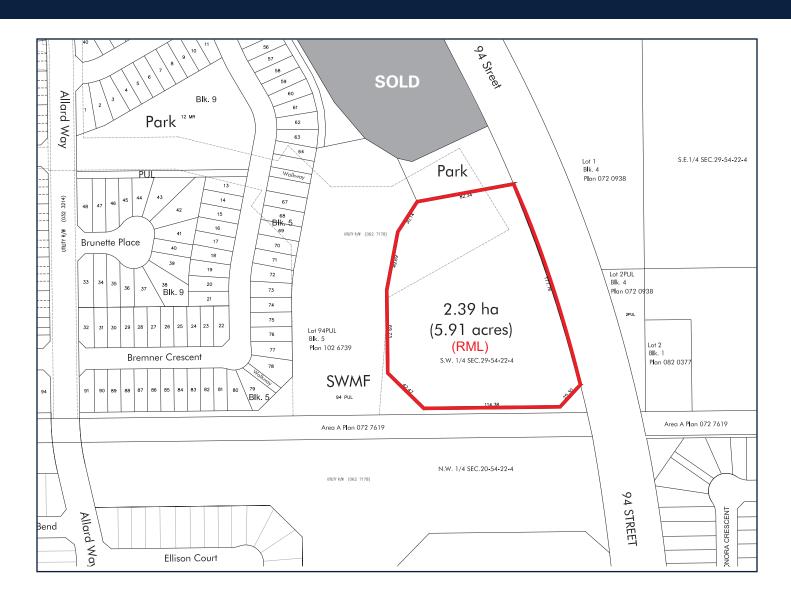

### **AVAILABLE SITE**

#### ZONING

- Parcel 1 RMH
- Parcel 5 RML

See attached appendix for zoning details.

### **LEGAL DESCRIPTION**

SW-29-54-22-W4