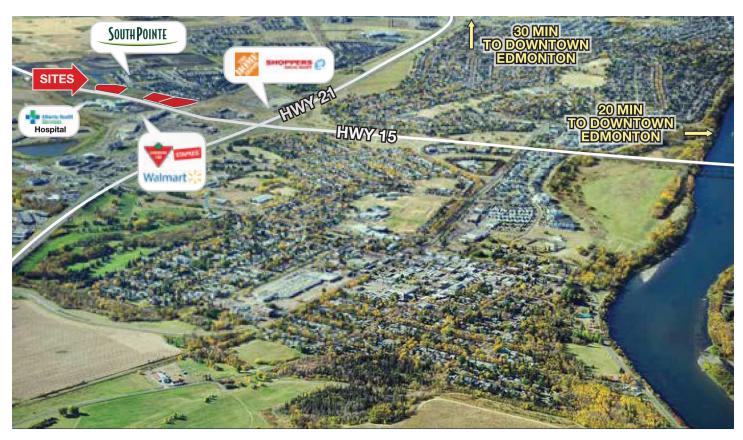

#### LOCATION

The 2 parcels are located along 94th Street, south of Southfort Drive, in the SouthPointe Neighbourhood. www.south-pointe.ca

### **KEY POINTS**

- · Excellent opportunity to purchase multi family sites ready for development in steadily growing Fort Saskatchewan, Alberta.
- Fort Saskatchewan amenities include the Dow Centennial Centre, a multipurpose activity centre, a river valley, and an extensive park/trail system.
- Easy access to Edmonton via Hwy 21 or Hwy 15. Half an hour by car.
- Quick 20 minute drive to Sherwood Park.

#### **IMMEDIATE PROXIMITY TO:**

- 34 acre power centre anchored by Home Depot and Shoppers Drug Mart. Goodlife Fitness centre (24,000 sf) within walking distance.
- Modern, acute care hospital, Fort Saskatchewan Community Hospital, opened in 2012.
- Landscaped, constructed wetlands, with full network of activity trails, minutes away from huge playground (constructed in 2015).
- Walking distance to SouthPointe School, which opened in Fall 2017.