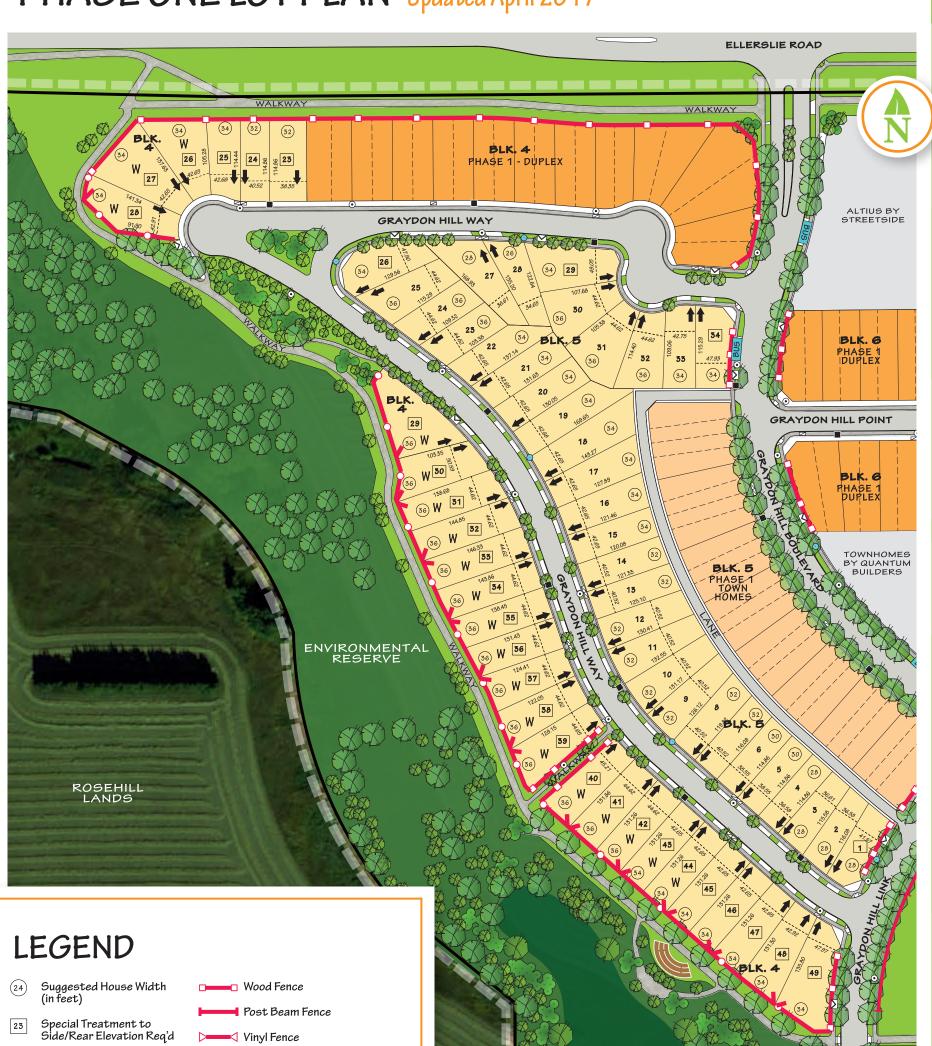

## PHASE ONE LOT PLAN Updated April 2017

- Walkout Lot
- Driveway / Garage Location
- Telephone And/Or Video Pedestal
- Transformer
- Fire Hydrant
- Street Light
- Proposed Mailbox Location
- Bus Stop
- Proposed Tree Location (subject to change)
- Seating Plaza
  - Subdivision Boundary
- Stage Boundary
- ALLARD DEVELOPMENTS
- Paths & Walkways

This plan is for marketing purposes only and is subject to changes, errors, and/or omissions. Street furniture locations may change and must be confirmed. All green spaces, trees, and the storm water management facility are conceptual only.

Water level and plant material may vary from year to year.

Refer to registered subdivision plan to confirm all lot information. This plan can not be used for design or construction purposes.

MLC & Allard Developments accept no responsibility for inappropriate use of this plan

🗅 Tubular Steel Fence

(One Per Lot)

Duplex

Townhouse

Tubular Steel Fence Gate

Front Attached Garage

GRAYDONHILL

graydon-hill.com